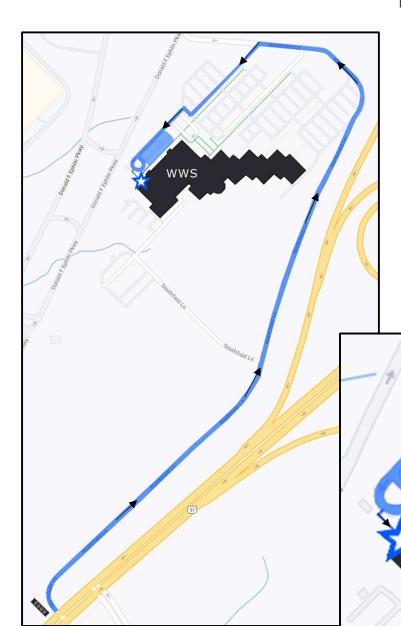

#### From Nashville:

wws

- Take 65 South to Exit 53 TN/396 Saturn Parkway.
- EXIT onto US-31S toward Columbia.
- From Hwy 31, TURN onto Northfield Ln, 0.8 mi.
- When you reach the parking lot, VEER RIGHT to continue on Northfield Ln.
- TURN LEFT at the 4<sup>th</sup> and final left.
- CONTINUE STRAIGHT. When you come to a dead end, turn RIGHT then LEFT to proceed.
- Door 100 is located under the parking canopy ahead.

## **GPS** Coordinates

35.74000, -86.95341

Parking for Door 100 is indicated in blue shaded region.

Enter through glass double doors under canopy.